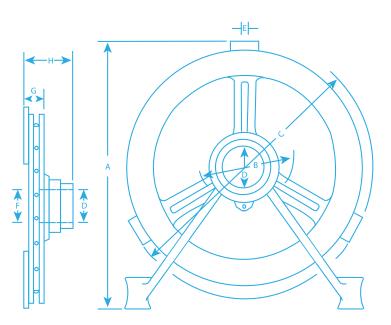

| CHAIN WHEEL DIMENSIONAL DATA   |       |       |        |        |        |        |  |  |  |  |
|--------------------------------|-------|-------|--------|--------|--------|--------|--|--|--|--|
| SPROCKET SIZE                  | C-9   | C-12  | C-15   | C-18   | C-30   | C-40   |  |  |  |  |
| A - OVERALL HEIGHT             | 9.810 | 13.00 | 15.750 | 19.500 | 33.000 | 42.750 |  |  |  |  |
| <b>B - INNER SLOT DIAMETER</b> | 4.120 | 4.500 | 4.750  | 6.000  | 7.250  | 7.250  |  |  |  |  |
| C - OUTER SLOT DIAMETER        | 9.810 | 13.00 | 15.750 | 19.500 | 33.000 | 42.750 |  |  |  |  |
| D - HUB OPENING                | 2.420 | 2.620 | 3.500  | 3.500  | 3.500  | 3.500  |  |  |  |  |
| E - SLOT WIDTH                 | 0.500 | 0.500 | 0.560  | 0.560  | 0.560  | 0.560  |  |  |  |  |
| F - REAR OPENING               | 3.620 | 4.000 | 5.000  | 6.500  | 6.500  | 6.500  |  |  |  |  |
| G - RIM THICKNESS              | 1.190 | 1.190 | 1.870  | 1.870  | 2.120  | 2.120  |  |  |  |  |
| H - OVERALL DEPTH              | 4.250 | 4.310 | 4.620  | 4.750  | 5.370  | 5.370  |  |  |  |  |