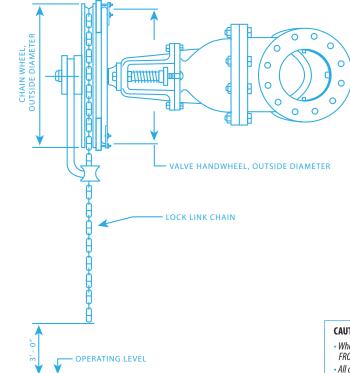

## CAUTION:

 Whenever a chain wheel is installed, provision must be made to keep the VALVE HAND WHEEL RETAINING NUT FROM BACKING OFF THE STEM! This is best done by installing a SET SCREW that secures the nut to the stem.
All chain wheel installations, regardless of age, must be regularly inspected as part of the user's Safety/Maintenance procedures. Set screws and other threaded fasteners MUST be secure and tight.

As an additional safeguard, Roto Hammer strongly recommends that ALL chain wheels be fitted with an appropriately sized ROTO HAMMER RETAINING CABLE SAFETY KIT available from your local distributor or Roto Hammer Industries.
Maintain Handwheel and Operator - Retention of the chain wheel operator on valve stem is dependent on the handwheel remaining on the valve stem. The handwheel retaining nut MUST be secured with a set screw.

| CHAIN OPERATOR SELECTION       |                   |                                 |                        |                       |                          |  |  |  |  |  |
|--------------------------------|-------------------|---------------------------------|------------------------|-----------------------|--------------------------|--|--|--|--|--|
| HAND WHEEL<br>OUTSIDE DIAMETER | CHAIN<br>OPERATOR | CHAIN WHEEL<br>OUTSIDE DIAMETER | CHAIN SIZE<br>REQUIRED | ROTO LINK<br>REQUIRED | SAFETY CABLE<br>REQUIRED |  |  |  |  |  |
| 6" TO 9-3/4"                   | C-9               | 9-5/8″                          | 1/0                    | RL1/0                 | RCK 3/16                 |  |  |  |  |  |
| 10" TO 12-3/4"                 | C-12              | 12″                             | 1/0                    | RL 1/0                |                          |  |  |  |  |  |
| 13″ TO 16″                     | C-15              | 14-3/4″                         | 4/0                    | RL 4/0                | RCK 1/4                  |  |  |  |  |  |
| 16-1/2" TO 19"                 | C-18              | 18″                             | 4/0                    | RL 4/0                |                          |  |  |  |  |  |
| 26" TO 32"                     | C-30              | 30-1/4″                         | 5/0                    | RL 5/0                | RCK 5/16                 |  |  |  |  |  |
| 32" TO 40"                     | C-40              | 40″                             | 5/0                    | RL 5/0                |                          |  |  |  |  |  |