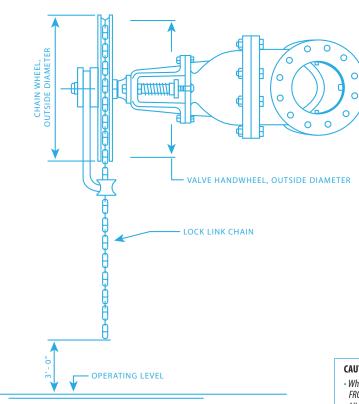

## **CAUTION:**

- Whenever a chain wheel is installed, provision must be made to keep the VALVE HAND WHEEL RETAINING NUT FROM BACKING OFF THE STEM! This is best done by installing a SET SCREW that secures the nut to the stem.
- All chain wheel installations, regardless of age, must be regularly inspected as part of the user's Safety/Maintenance procedures. Set screws and other threaded fasteners MUST be secure and tight.
- As an additional safeguard, Roto Hammer strongly recommends that ALL chain wheels be fitted with an appropriately sized ROTO HAMMER RETAINING CABLE SAFETY KIT available from your local distributor or Roto Hammer Industries.
- Maintain Handwheel and Operator Retention of the chain wheel operator on valve stem is dependent on the handwheel remaining on the valve stem. The handwheel retaining nut MUST be secured with a set screw.

| CHAIN OPERATOR SELECTION    |                   |                              |                        |                       |                          |  |  |  |  |
|-----------------------------|-------------------|------------------------------|------------------------|-----------------------|--------------------------|--|--|--|--|
| HAND WHEEL OUTSIDE DIAMETER | CHAIN<br>OPERATOR | CHAIN WHEEL OUTSIDE DIAMETER | CHAIN SIZE<br>REQUIRED | ROTO LINK<br>REQUIRED | SAFETY CABLE<br>REQUIRED |  |  |  |  |
| UP TO 6"                    | E-6               | 6-3/16"                      | #2                     | RL#2                  | RCK 3/16                 |  |  |  |  |
| 6" TO 9"                    | E-9               | 8-9/16"                      | 1/0                    | RL 1/0                |                          |  |  |  |  |
| 9" TO 12"                   | E-12              | 12-3/4"                      | 1/0                    | RL 1/0                |                          |  |  |  |  |
| 12 " TO 15"                 | E-15              | 15″                          | 4/0                    | RL 4/0                | RCK 1/4                  |  |  |  |  |
| 15" TO 18"                  | E-18              | 18-1/4"                      | 4/0                    | RL 4/0                |                          |  |  |  |  |
| 18" TO 24"                  | E-24              | 24-1/4"                      | 5/0                    | RL 5/0                | RCK 5/16                 |  |  |  |  |
| 24" AND OVER                | E-30              | 30-1/4"                      | 5/0                    | RL 5/0                |                          |  |  |  |  |