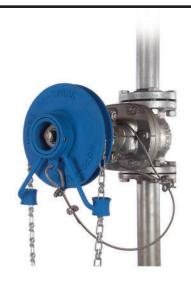

## **CAUTION:**

- Whenever a chain wheel is installed, provision must be made to keep the VALVE HAND WHEEL RETAINING NUT FROM BACKING OFF THE STEM! This is best done by installing a SET SCREW that secures the nut to the stem.
- All chain wheel installations, regardless of age, must be regularly inspected as part of the user's Safety/Maintenance procedures. Set screws and other threaded fasteners MUST be secure and tight.
- As an additional safeguard, Roto Hammer strongly recommends that ALL chain wheels be fitted with an appropriately sized ROTO HAMMER RETAINING CABLE SAFETY KIT available from your local distributor or Roto Hammer Industries.
- Maintain Handwheel and Operator Retention of the chain wheel operator on valve stem is dependent on the handwheel remaining on the valve stem. The handwheel retaining nut MUST be secured with a set screw.