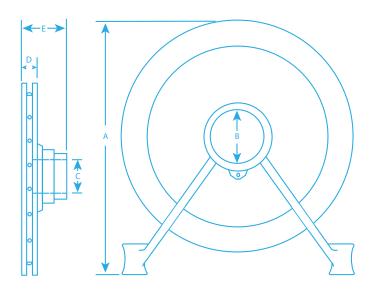

| CHAIN WHEEL DIMENSIONAL DATA |       |       |        |        |        |        |        |  |  |  |  |
|------------------------------|-------|-------|--------|--------|--------|--------|--------|--|--|--|--|
| SPROCKET SIZE                | E-6   | E-9   | E-12   | E-15   | E-18   | E-24   | E-30   |  |  |  |  |
| A - OVERALL HEIGHT           | 7.370 | 9.750 | 12.750 | 15.620 | 18.750 | 24.370 | 33.000 |  |  |  |  |
| B - HUB DIAMETER             | 1.500 | 2.870 | 3.190  | 4.250  | 4.250  | 4.250  | 4.250  |  |  |  |  |
| C - MAX. BORE                | 1.000 | 2.370 | 2.690  | 3.750  | 3.750  | 3.750  | 3.750  |  |  |  |  |
| D - RIM THICKNESS            | 1.120 | 1.370 | 1.370  | 1.870  | 1.870  | 1.870  | 1.870  |  |  |  |  |
| E - OVERALL DEPTH            | 2.560 | 3.250 | 3.250  | 3.930  | 4.620  | 4.620  | 4.810  |  |  |  |  |