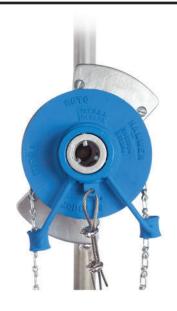

## M Series Clamp-On-TECHNICAL DATA

- Whenever a chain wheel is installed, provision must be made to keep the VALVE HAND WHEEL RETAINING NUT FROM BACKING OFF THE STEM! This is best done by installing a SET SCREW that secures the nut to the stem.
- All chain wheel installations, regardless of age, must be regularly inspected as part of the user's Safety/Maintenance procedures. Set screws and other threaded fasteners MUST be secure and tight.
- As an additional safeguard, Roto Hammer strongly recommends that ALL chain wheels be fitted with an appropriately sized ROTO HAMMER RETAINING CABLE SAFETY KIT available from your local distributor or Roto Hammer Industries.
- Maintain Handwheel and Operator Retention of the chain wheel operator on valve stem is dependent on the handwheel remaining on the valve stem. The handwheel retaining nut MUST be secured with a set screw.