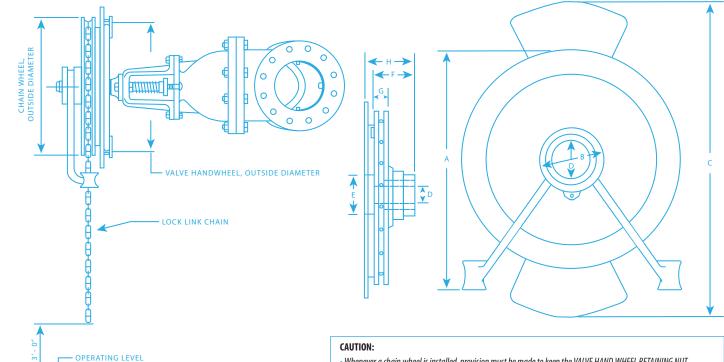

## M Series Clamp-On-TECHNICAL DATA

- Whenever a chain wheel is installed, provision must be made to keep the VALVE HAND WHEEL RETAINING NUT FROM BACKING OFF THE STEM! This is best done by installing a SET SCREW that secures the nut to the stem.
- All chain wheel installations, regardless of age, must be regularly inspected as part of the user's Safety/Maintenance procedures. Set screws and other threaded fasteners MUST be secure and tight.
- As an additional safeguard, Roto Hammer strongly recommends that ALL chain wheels be fitted with an appropriately sized ROTO HAMMER RETAINING CABLE SAFETY KIT available from your local distributor or Roto Hammer Industries.
- Maintain Handwheel and Operator Retention of the chain wheel operator on valve stem is dependent on the handwheel remaining on the valve stem. The handwheel retaining nut MUST be secured with a set screw.

| CHAIN WHEEL DIMENSIONAL DATA |        |        |        |        |        |  |  |  |
|------------------------------|--------|--------|--------|--------|--------|--|--|--|
| SPROCKET SIZE                | M-9    | M-12   | M-15   | M-18   | M-24   |  |  |  |
| A - OVERALL HEIGHT           | 9.750  | 12.250 | 15.620 | 18.750 | 24.380 |  |  |  |
| B - SET COLLAR DIAMETER      | 3.500  | 4.500  | 5.560  | 5.560  | 5.560  |  |  |  |
| C - ANVIL LENGTH             | 13.120 | 16.180 | 20.250 | 23.750 | 27.750 |  |  |  |
| D - HUB OPENING              | 1.680  | 2.120  | 3.120  | 3.120  | 3.120  |  |  |  |
| E - REAR OPENING             | 3.120  | 4.000  | 6.120  | 7.000  | 7.000  |  |  |  |
| F - WHEEL THICKNESS          | 3.810  | 4.250  | 4.560  | 4.680  | 4.680  |  |  |  |
| G - RIM THICKNESS            | 2.000  | 2.180  | 2.380  | 2.500  | 2.625  |  |  |  |
| H - OVERALL DEPTH            | 5.370  | 5.870  | 6.180  | 6.370  | 6.370  |  |  |  |

| CHAIN OPERATOR SELECTION    |                   |                              |                        |                       |                          |  |  |  |
|-----------------------------|-------------------|------------------------------|------------------------|-----------------------|--------------------------|--|--|--|
| HAND WHEEL OUTSIDE DIAMETER | CHAIN<br>OPERATOR | CHAIN WHEEL OUTSIDE DIAMETER | CHAIN SIZE<br>REQUIRED | ROTO LINK<br>REQUIRED | SAFETY CABLE<br>REQUIRED |  |  |  |
| 7-3/4" TO 9-3/4"            | M-9               | 8-3/4"                       | 1/0                    | RL 1/0                | RCK 3/16                 |  |  |  |
| 10" TO 12-3/4"              | M-12              | 12"                          | 1/0                    | RL 1/0                |                          |  |  |  |
| 13" TO 16-3/4"              | M-15              | 15-1/2″                      | 4/0                    | RL 4/0                | RCK 1/4                  |  |  |  |
| 17" TO 19-1/2"              | M-18              | 18-3/4″                      | 4/0                    | RL 4/0                |                          |  |  |  |
| 20" T0 25"                  | M-24              | 24-1/4"                      | 5/0                    | RL 5/0                | RCK 5/16                 |  |  |  |