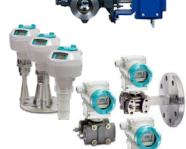

# SIEMENS

### **SIEMENS**

Heat Trace

Boiler Trim

Metering Pumps

Diaphragm Pumps Fixed Gas Detection

Tubing & Tubing Fittings

Process Instrumentation; Pressure, Temperature, Flow, and Level

High Yield & Stainless Steel Fittings/Flanges