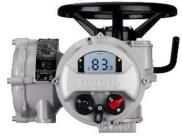

# **ACTUATORS**

Electric Actuators, Pneumatic, Electro-Hydraulic, and Fail-safe Actuators

BALL VALVES Fully Welded, Bolted Body, and Trunnion Mounted Type Ball Valves; General, Petroleum, & Chemical